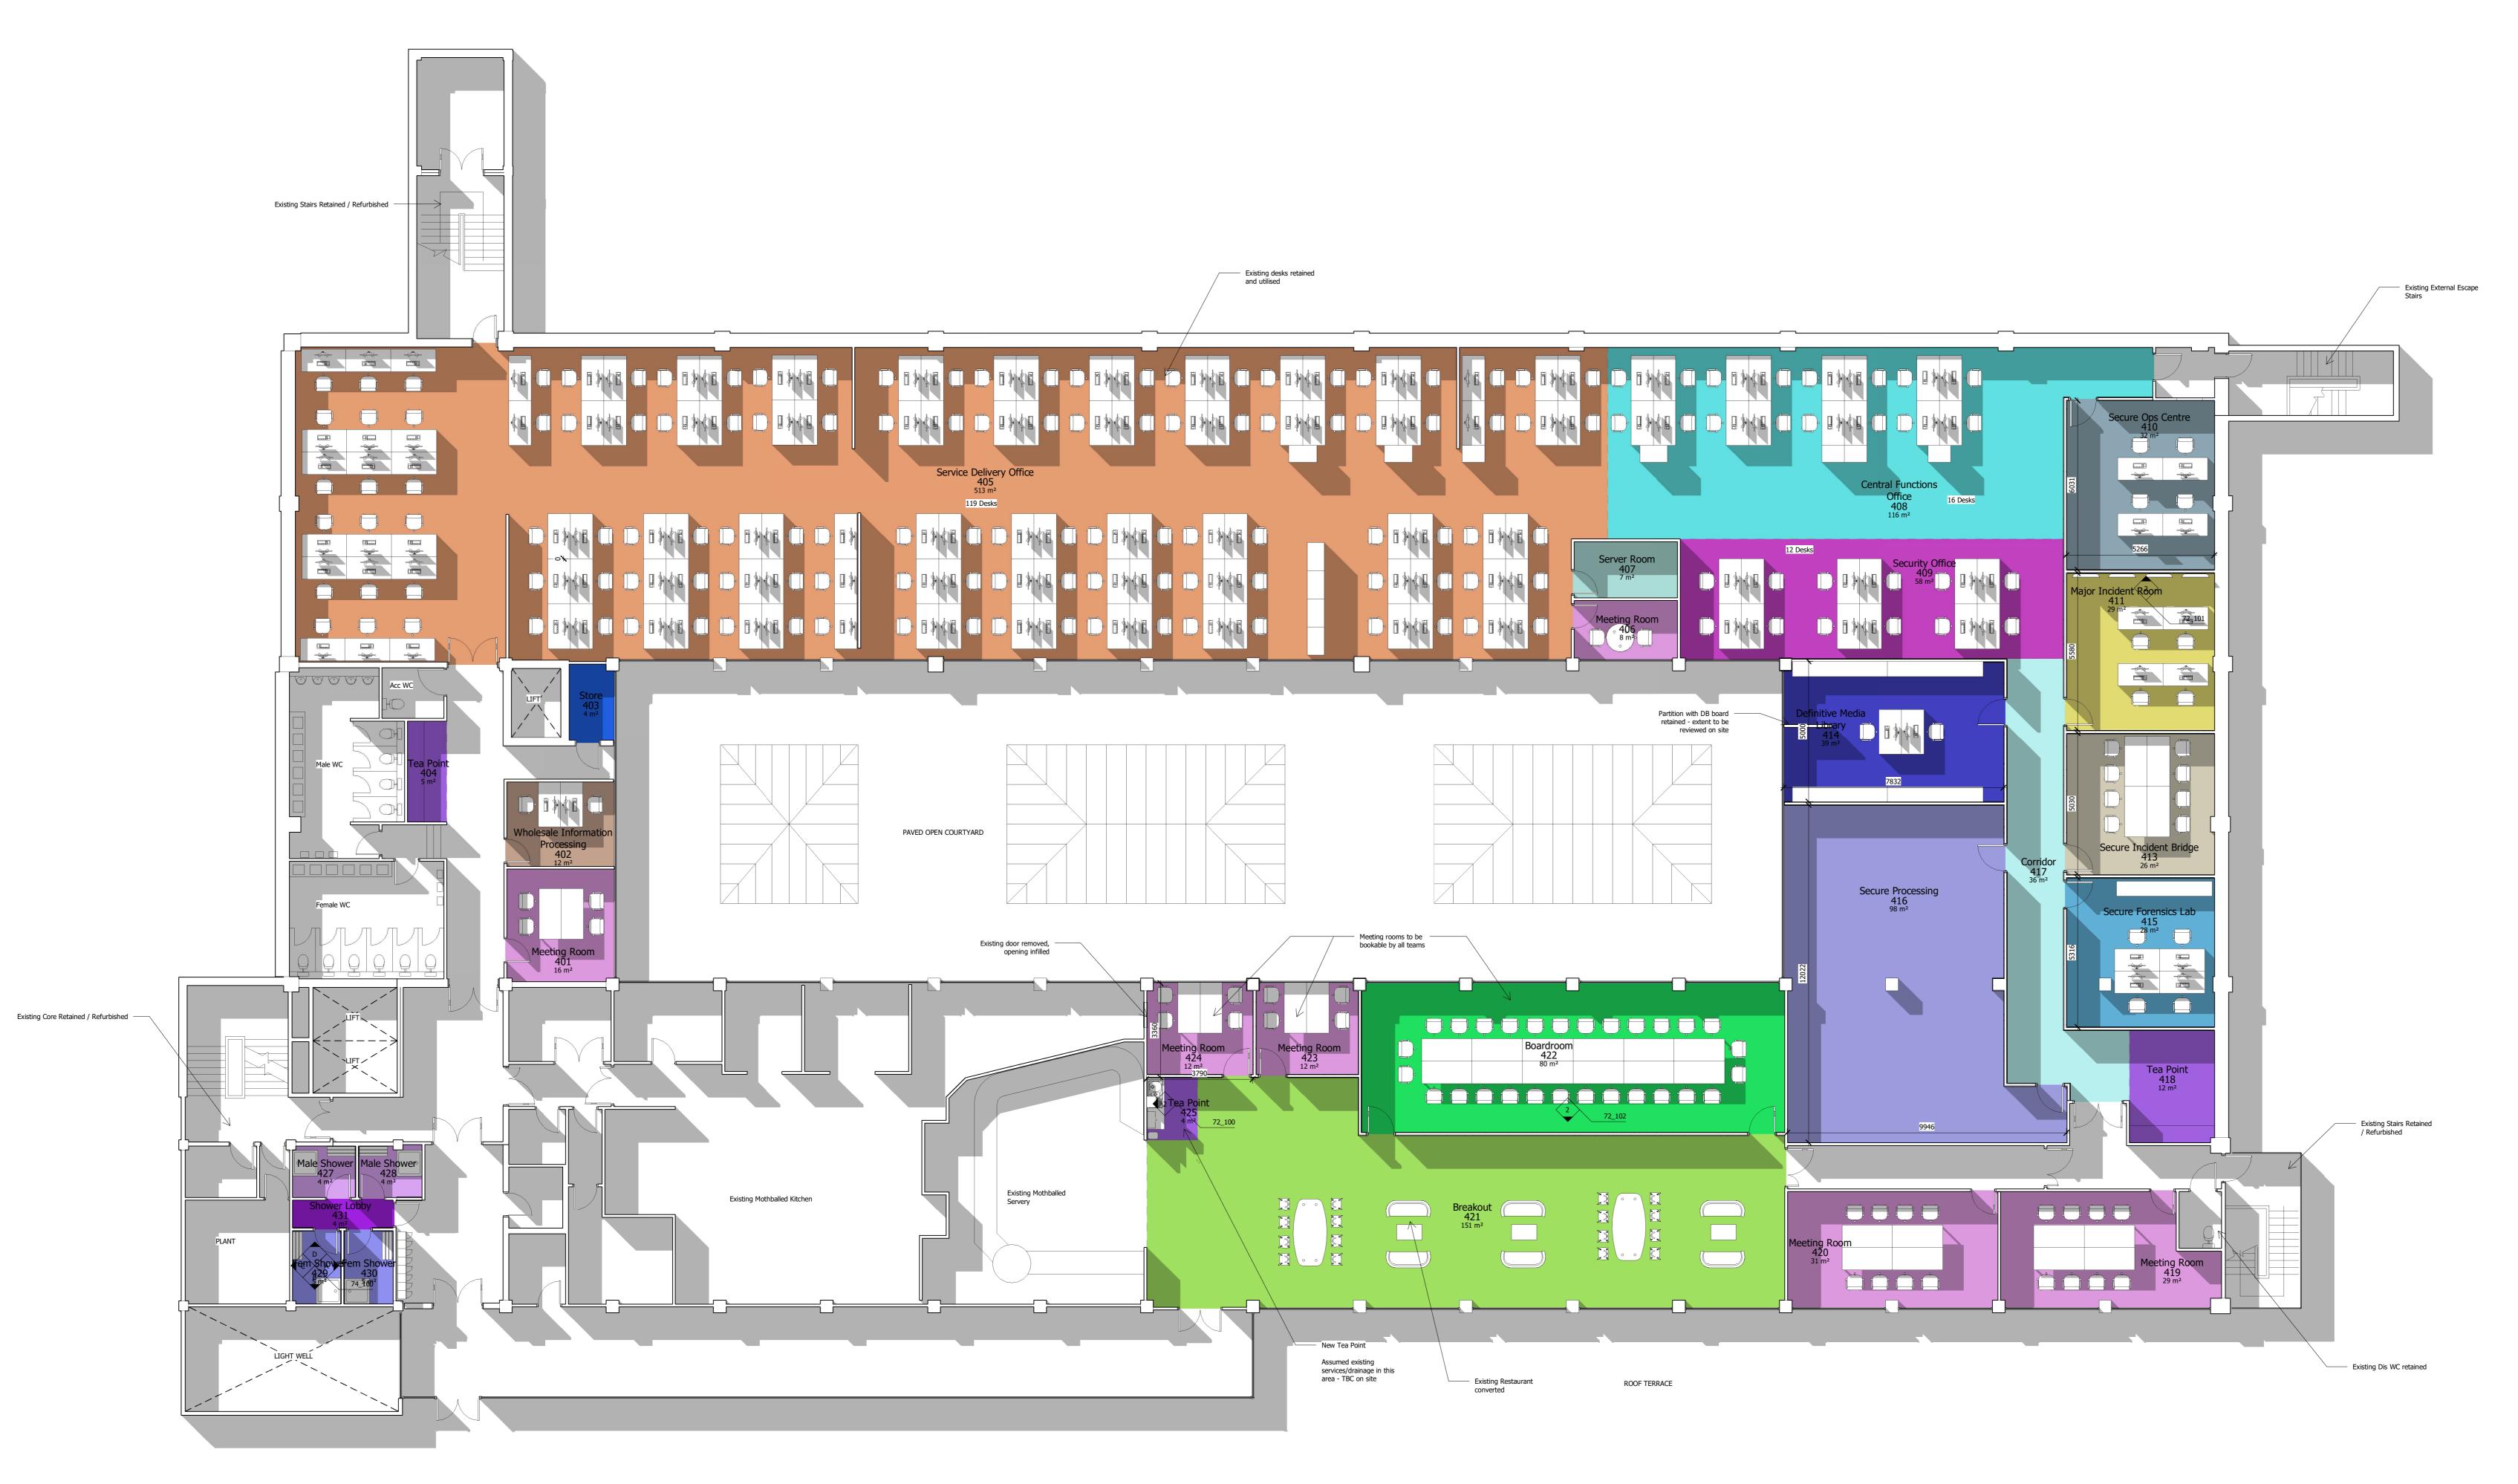

 $1 \mid L04 \text{ GA Floor Plan} \ _{\scriptscriptstyle 1 \,:\, 100}$ 

## VISUAL SCALE 1:100

0m

| /ISUAL | SCALE | 1:10 |
|--------|-------|------|
|        |       |      |

| Number | Name                             | Area               |
|--------|----------------------------------|--------------------|
| 401    | Meeting Room                     | 16 m <sup>2</sup>  |
| 402    | Wholesale Information Processing | 12 m <sup>2</sup>  |
| 403    | Store                            | 4 m <sup>2</sup>   |
| 404    | Tea Point                        | 5 m <sup>2</sup>   |
| 405    | Service Delivery Office          | 513 m <sup>2</sup> |
| 406    | Meeting Room                     | 8 m <sup>2</sup>   |
| 407    | Server Room                      | 7 m <sup>2</sup>   |
| 408    | Central Functions Office         | 116 m <sup>2</sup> |
| 409    | Security Office                  | 58 m <sup>2</sup>  |
| 410    | Secure Ops Centre                | 32 m²              |
| 411    | Major Incident Room              | 29 m²              |
| 412    | Model Office                     | 0 m <sup>2</sup>   |
| 413    | Secure Incident Bridge           | 26 m <sup>2</sup>  |
| 414    | Definitive Media Library         | 39 m²              |
| 415    | Secure Forensics Lab             | 28 m <sup>2</sup>  |
| 416    | Secure Processing                | 98 m <sup>2</sup>  |
| 417    | Corridor                         | 36 m <sup>2</sup>  |
| 418    | Tea Point                        | 12 m <sup>2</sup>  |
| 419    | Meeting Room                     | 29 m <sup>2</sup>  |
| 420    | Meeting Room                     | 31 m²              |
| 421    | Breakout                         | 151 m <sup>2</sup> |
| 422    | Boardroom                        | 80 m²              |
| 423    | Meeting Room                     | 12 m <sup>2</sup>  |
| 424    | Meeting Room                     | 12 m <sup>2</sup>  |
| 425    | Tea Point                        | 4 m <sup>2</sup>   |
| 426    | Breakout                         | 0 m <sup>2</sup>   |
| 427    | Male Shower                      | 4 m <sup>2</sup>   |
| 428    | Male Shower                      | 4 m²               |
| 429    | Fem Shower                       | 5 m <sup>2</sup>   |
| 430    | Fem Shower                       | 5 m <sup>2</sup>   |
| 431    | Shower Lobby                     | 4 m <sup>2</sup>   |